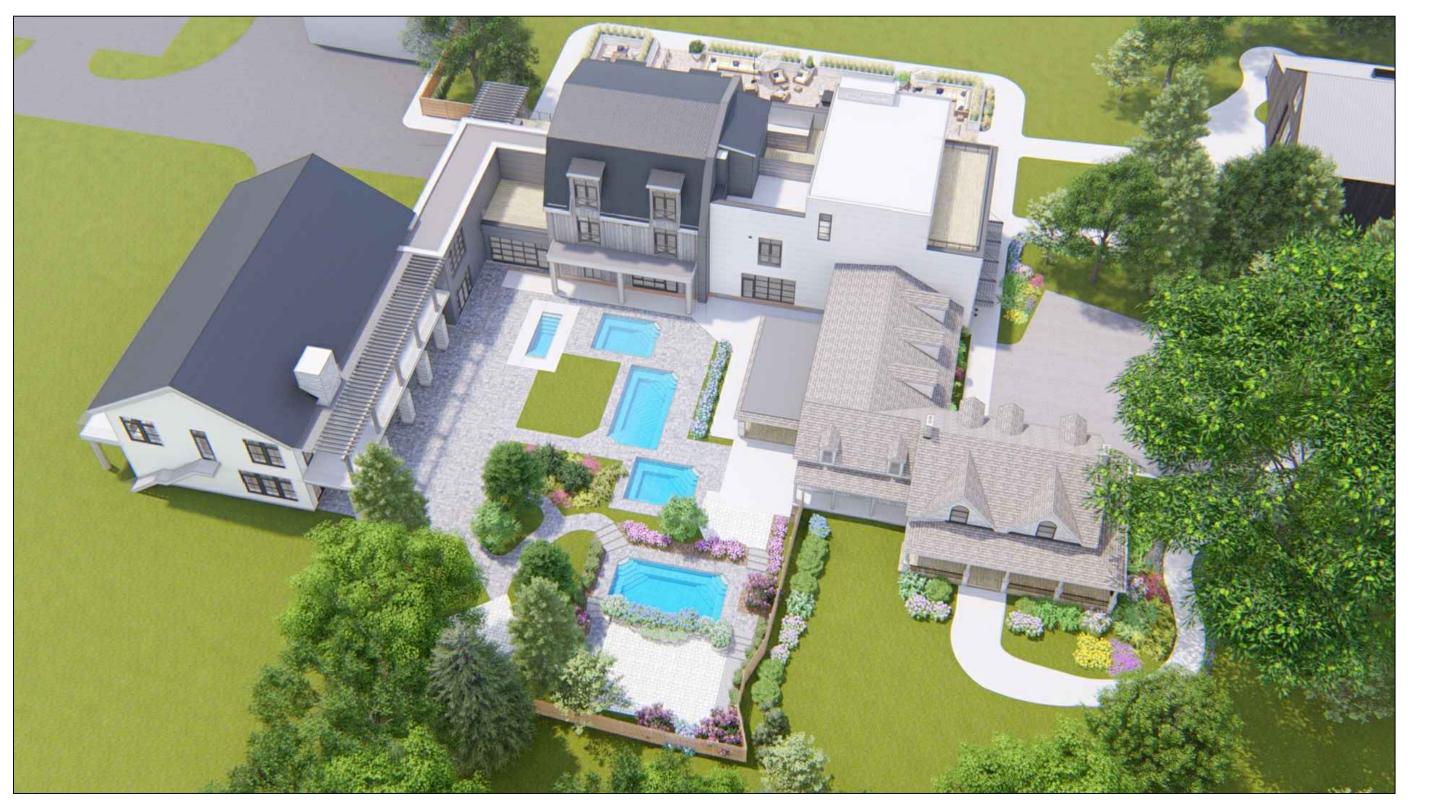

Project
2285 Battersea - House Expansion

Location 2285 Battersea Rd

Client BPE Development

Drawing Renderings

| Drawn by                   | Date           |
|----------------------------|----------------|
| EJB                        | 2018-10-25     |
| File Name                  | Scale          |
| A000 Title Sheet House.dwg |                |
| Client Project #           | Drawing Number |
| Project # Revision #       | A000a          |
| 17091   3                  |                |